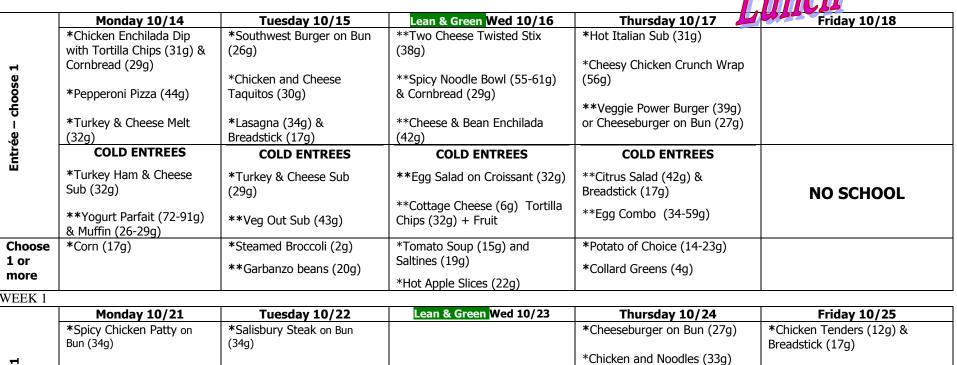

## COLUMBUS High School Grades 9-12 Menu Sept/October 2019

| ée – choose 1 | *Pepperoni Pizza (44g)<br>*Taco Salad with Tortilla<br>Chips (29g) & Cornbread<br>(29g) | *Turkey Corn Dog (30g)<br>**Cheese Stuffed<br>Breadsticks/ Spaghetti Sauce<br>(37g) |           | *Chicken and Noodles (33g)<br>& Cornbread (29g)<br>**Toasted Cheese Sandwich<br>(34g) | **Veggie Pizza<br>(49g) or Cheese Pizza (44g)<br>*Cheese & Chicken Burrito (53g) |
|---------------|-----------------------------------------------------------------------------------------|-------------------------------------------------------------------------------------|-----------|---------------------------------------------------------------------------------------|----------------------------------------------------------------------------------|
| intro         | COLD ENTREES                                                                            | COLD ENTREES                                                                        |           | COLD ENTREES                                                                          | COLD ENTREES                                                                     |
| Ē             | *Turkey & Cheese Sub                                                                    | *Turkey Salad on Croissant                                                          |           | **Veg Out Sub (38g)                                                                   | *Turkey Ham & Cheese Wrap                                                        |
| · ·           | (29g)                                                                                   | (37g)                                                                               | NO SCHOOL | *Italian Salad (9g) & Breadstick                                                      | (37g)                                                                            |
|               | **Yogurt Parfait (72-91g)                                                               | *Crispy Chicken Salad (27g)                                                         |           | (17g)                                                                                 | *Chef Salad (16g) & Breadstick                                                   |
|               | & Muffin (26-29g)                                                                       | & Muffin (26-28g)                                                                   |           |                                                                                       | (17g)                                                                            |
| Choose        | *Corn (17g)                                                                             | *Mashed Potatoes/Gravy                                                              |           | **Potato of Choice (14-23g)                                                           | *Mixed Vegetables – corn, peas,                                                  |
| 1 or<br>more  | **Black beans (22g)                                                                     | (23g)<br>*Brussels Sprouts (7g)                                                     |           | *Steamed Broccoli (2g)                                                                | carrots, green & lima beans (9g)                                                 |